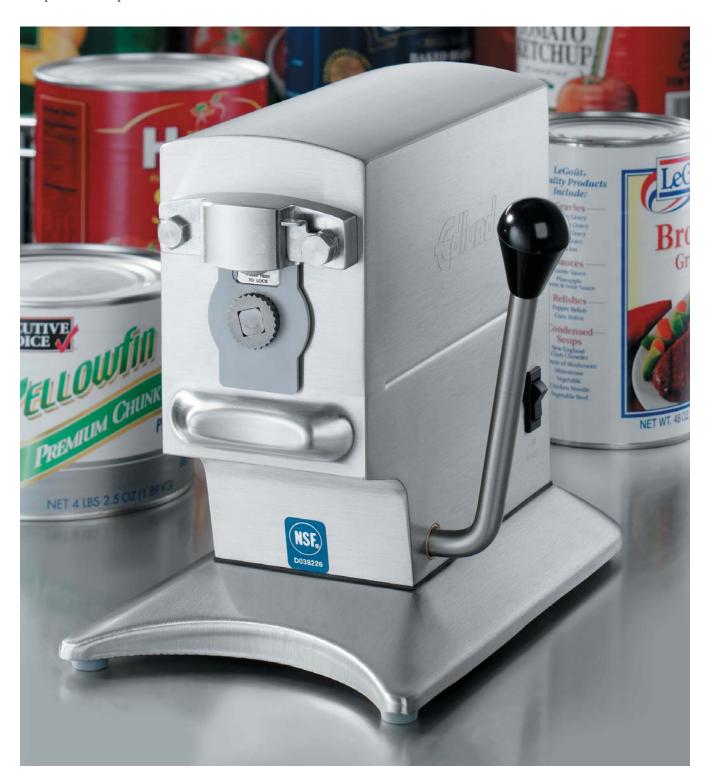

# Model 270 NSF Electric Can Opener

The only NSF Certified electric can opener available, the Edlund 270 Electric Can Opener is designed for high volume operators who open different sized cans.

- Heavy duty stainless steel construction.
- Two-speed motor for opening large or small cans, fast.
- Removable knife holder and knife require no tools.
- Gear and shield prevent splash-back from entering interior. Also removes without tools.
- Slot machine style lever requires minimum effort, eliminates fatigue.
- Sealed base
- NSF Certified
- Made in U.S.A.

### Our 270 electric is a real eye opener.

Opens most sizes and shapes of cans. Precisely weighted and balanced, the 270 lifts even the heaviest #10 can to the knife for easy opening.

The 270 C's easy-glide slide bar mounting allows all cans larger than #10's to be opened easily.

## The 270 Electric Can Opener is our flagship.

Demand for higher volume opening requirements led to the creation of the 270 electric opener. It's designed to meet the needs of commercial and non-commercial operators alike.