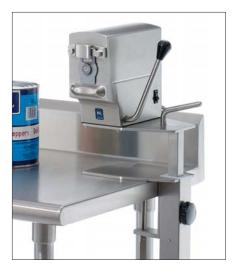

### Our 270 electric is a real eye opener.

Opens most sizes and shapes of cans. Precisely weighted and balanced, the 270 lifts even the heaviest #10 can to the knife for easy opening.

The 270 C's easy-glide slide bar mounting allows all cans larger than #10's to be opened easily.